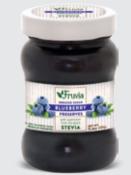

### BLUEBERRY

Ingredients: Blueberries, cane sugar, sweetener: steviol glycosides\*, pectin, citric acid. Sugar content has been lowered from 13g to 6g per serving. Calorie content has been lowered from 50 to 25 per serving \*Ingredient not in regular preserve. Steviol glycosides occur naturally in the leaves of the plant stevia.

| 19 servings per container                                                                                           | 1 4010                    |
|---------------------------------------------------------------------------------------------------------------------|---------------------------|
| Serving Size                                                                                                        | 1 tbsp 0.6oz (17g)        |
| Amount per serving                                                                                                  |                           |
|                                                                                                                     | 25                        |
| oalones                                                                                                             | 20                        |
|                                                                                                                     | % Daily Value*            |
| Total Fat Og                                                                                                        | 0%                        |
| Saturated Fat 0g                                                                                                    | 0%                        |
| <i>Tran</i> s Fat 0g                                                                                                |                           |
| Cholesterol Omg                                                                                                     | 0%                        |
| Sodium Omg                                                                                                          | 0%                        |
| Total Carbohydrate 7g                                                                                               | 3%                        |
| Dietary Fiber 0g                                                                                                    | 0%                        |
| Total Sugars 6g                                                                                                     |                           |
| Includes 6g Added Sugars                                                                                            | 12%                       |
| Protein Og                                                                                                          |                           |
|                                                                                                                     |                           |
| Vit. D 0mcg 0% •                                                                                                    | Calcium 0mg 0%            |
| Iron Omg 0% •                                                                                                       | Potas. 0mg 0%             |
| * The % Daily Value (DV) tells you<br>a serving of food contributes to a d<br>a day is used for general nutrition a | aily diet. 2.000 calories |