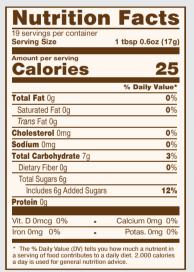

# 

| Nutrition                                                                                                                                                                 | <b>Facts</b>       |  |  |  |
|---------------------------------------------------------------------------------------------------------------------------------------------------------------------------|--------------------|--|--|--|
| 19 servings per container<br>Serving Size                                                                                                                                 | 1 tbsp 0.6oz (17g) |  |  |  |
| Amount per serving<br>Calories                                                                                                                                            | 25                 |  |  |  |
|                                                                                                                                                                           | % Daily Value*     |  |  |  |
| Total Fat Og                                                                                                                                                              | 0%                 |  |  |  |
| Saturated Fat 0g                                                                                                                                                          | 0%                 |  |  |  |
| Trans Fat 0g                                                                                                                                                              |                    |  |  |  |
| Cholesterol Omg                                                                                                                                                           | 0%                 |  |  |  |
| Sodium Omg                                                                                                                                                                | 0%                 |  |  |  |
| Total Carbohydrate 7g                                                                                                                                                     | 3%                 |  |  |  |
| Dietary Fiber 0g                                                                                                                                                          | 0%                 |  |  |  |
| Total Sugars 6g                                                                                                                                                           |                    |  |  |  |
| Includes 6g Added Sugars                                                                                                                                                  | 12%                |  |  |  |
| Protein Og                                                                                                                                                                |                    |  |  |  |
| Vit. D 0mcg 0% •                                                                                                                                                          | Calcium 0mg 0%     |  |  |  |
| Iron 0mg 0% •                                                                                                                                                             | Potas. 0mg 0%      |  |  |  |
| * The % Daily Value (DV) tells you how much a nutrient in<br>a serving of food contributes to a daily diet. 2.000 calories<br>a day is used for general nutrition advice. |                    |  |  |  |