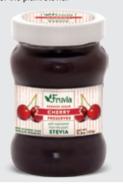

### CHERRY

Ingredients: Cherries, cane sugar, sweetener: steviol glycosides\*, pectin, citric acid. Sugar content has been lowered from 13g to 6g per serving. Calorie content has been lowered from 50 to 25 per serving \*Ingredient not in regular preserve. Steviol glycosides occur naturally in the leaves of the plant stevia.

| Serving Size             | 1 tbsp 0.6oz (17) |
|--------------------------|-------------------|
| Amount per serving       |                   |
| <u>Calories</u>          | 25                |
|                          | % Daily Value     |
| Total Fat Og             | 09                |
| Saturated Fat 0g         | 09                |
| Trans Fat Og             |                   |
| Cholesterol Omg          | 09                |
| Sodium Omg               | 09                |
| Total Carbohydrate 7g    | 39                |
| Dietary Fiber 0g         | 09                |
| Total Sugars 6g          |                   |
| Includes 6g Added Sugars | s <b>12</b> %     |
| Protein Og               |                   |
| Vit. D 0mcg 0% •         | Calcium 0mg 0%    |
| Iron 0mg 0% •            | Potas. 0mg 0%     |