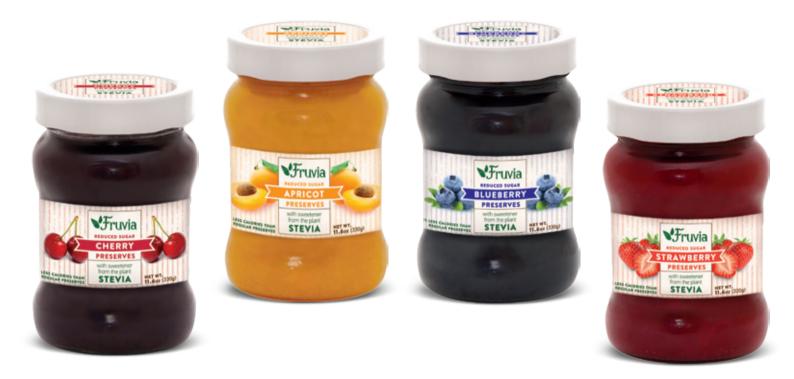

## **FRUIT PRESERVES** WITH SWEETENER FROM THE PLANT STEVIA

Fresh fruit, rich aromas, delicate texture and low-calorific value. With half of the calories and less sugar, there will be even more reasons to love it! Spread them over your breakfast bagels and toasts and enjoy a guilt-free pleasure!

- Made in Greece
- NON GMO
- No artificial colors
- No artificial flavors

### **FRUIT PRESERVES** WITH SWEETENER FROM THE PLANT STEVIA