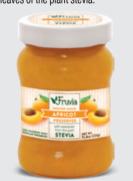

### APRICOT

Ingredients: Apricots, cane sugar, sweetener: steviol glycosides\*, pectin, citric acid. Sugar content has been lowered from 13g to 6g per serving. Calorie content has been lowered from 50 to 25 per serving. \*Ingredient not in regular preserve. Steviol glycosides occur naturally in the leaves of the plant stevia.