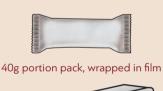

#### 1.41oz (40g)

| BAR WEIGHT           | 1.41oz (40g)           |
|----------------------|------------------------|
| BOX PACK             | 16                     |
| BOX NET WEIGHT       | 1.4lbs (0.64kg) Gross  |
| BOX DIMENSIONS       | 6.18" x 4.33" x 3.03"  |
| CASE PACK            | 8                      |
| CASE WEIGHT          | 12.68lbs (5.8kg)       |
| CASE DIMENSIONS      | 10.68" x 8.8" x 6.53"  |
| CASE CUBE            | 0.42ft <sup>3</sup>    |
| CASES PER PALLET     | 105                    |
| PALLET CONFIGURATION | 15 x 7                 |
| PALLET HEIGHT        | 4.62"                  |
| PALLET WEIGHT        | 1376lbs. (624kg) Gross |
| PRODUCT HANDLING     | 59° - 77°F             |
| SHELF LIFE           | 24 Months              |