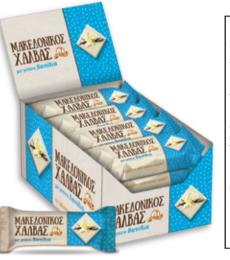

### • More flavors available •

#### 1.41oz (40g)

| BAR WEIGHT           | 1.41oz (40g)           |
|----------------------|------------------------|
| BOX PACK             | 16                     |
| BOX NET WEIGHT       | 1.4lbs (0.64kg) Gross  |
| BOX DIMENSIONS       | 6.18" x 4.33" x 3.03"  |
| CASE PACK            | 8                      |
| CASE WEIGHT          | 12.68lbs (5.8kg)       |
| CASE DIMENSIONS      | 10.68" x 8.8" x 6.53"  |
| CASE CUBE            | 0.42ft <sup>3</sup>    |
| CASES PER PALLET     | 105                    |
| PALLET CONFIGURATION | 15 x 7                 |
| PALLET HEIGHT        | 4.62"                  |
| PALLET WEIGHT        | 1376lbs. (624kg) Gross |
| PRODUCT HANDLING     | 59° - 77°F             |
| SHELF LIFE           | 24 Months              |