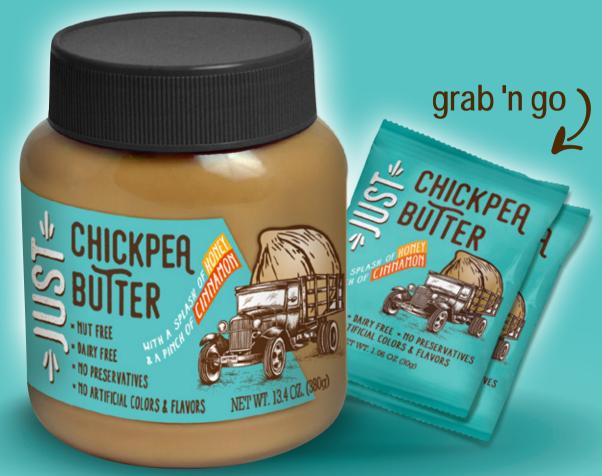

## We love our Chickpea Butter for a number of reasons!

Made in small batches from the versatile chickpea that is rich in nutrients that keep you well — including important vitamins and minerals. Chickpeas are also packed with plant-based protein and fiber, but low on saturated fat! Yet with all these amazing benefits, the greatest one is the extraordinary, soulful flavor: we believe the secret ingredient is just the right amount of love and care! Chickpea Butter is gluten-free, dairy free and nut-free, so it truly caters to people with allergies and food sensitivities, the health conscious and the pickiest of eaters!

Easily spreadable on bread, toast or crackers, it will surely become the new, unexpected star of your favorite recipes!

NUT FREE DAIRY FREE NO PRESERVATIVES NO ARTIFICIAL COLORS

NO ARTIFICIAL FLAVORS

KOSHER CERTIFIED MADE IN **Greece** 

## 13.4 oz Glass Jar

| UNIT WEIGHT          | 13.4oz (380g)           |
|----------------------|-------------------------|
| CASE PACK            | 12                      |
| CASE WEIGHT          | 16.6lbs. (7.5kg) Gross  |
| CASE DIMENSIONS      | 11.61" x 10.55" x 4.72" |
| CASE CUBE            | 0.334ft <sup>3</sup>    |
| CASES PER PALLET     | 120                     |
| PALLET CONFIGURATION | 10 x 12                 |
| PALLET HEIGHT        | 5.38"                   |
| PALLET WEIGHT        | 1918lbs. (870kg) Gross  |
| PRODUCT HANDLING     | 59° - 77°F              |
| SHELF LIFE           | 15 Months               |

## 1.06 oz (30g) Portion pack

| UNIT WEIGHT          | 1.06oz (30g)           |
|----------------------|------------------------|
| PACK SIZE            | 10                     |
| PACK NET WEIGHT      | 10.58oz (300g) Gross   |
| PACK DIMENSIONS      | 3.54" x 2.75" x 4.17"  |
| CASE PACK            | 10                     |
| CASE WEIGHT          | 8lbs. (3.6kg) Gross    |
| CASE DIMENSIONS      | 7.48" x 14.17" x 4.57" |
| CASE CUBE            | 0.282ft <sup>3</sup>   |
| CASES PER PALLET     | 150                    |
| PALLET CONFIGURATION | 15 x 10                |
| PALLET HEIGHT        | 53.54"                 |
| PALLET WEIGHT        | 1235lbs. (560kg) Gross |
| PRODUCT HANDLING     | 59° - 77°F             |
| SHELF LIFE           | 15 Months              |