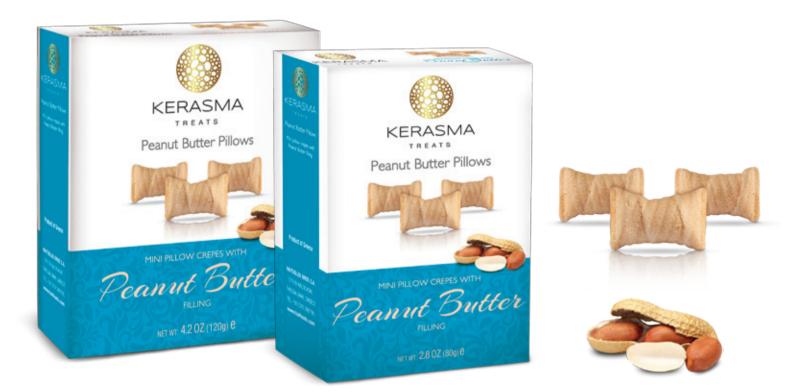

# PEANUT BUTTER KERASMA PILLOWS MINI PILLOW CREPES WITH PEANUT BUTTER FILLING!

Delicious bite-sized wafer pillows, filled with real peanut butter. Light and crunchy on the outside; rich and creamy on the inside! Peanut Butter Pillows are perfect for a movie break or road trip and their smooth cream filling will tempt you to enjoy more than one.

## PEANUT BUTTER PILLOWS

### Peanut Butter Pillows 4.2oz (120g)