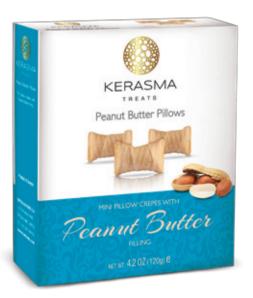

### Peanut Butter Pillows 4.2oz (120g)

#### Ingredients:

Peanuts, wheat flour, sugar, skim milk powder, shea butter, salt, coconut oil, whole egg powder, sunflower lecithin. Contains peanuts, wheat, milk, egg. May contain traces of soy, almonds or hazelnuts.