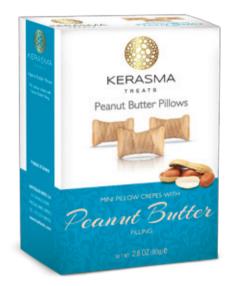

## PEANUT BUTTER PILLOWS

#### Peanut Butter Pillows 2.8oz (80g) Ingredients:

Peanuts, wheat flour, sugar, skim milk powder, shea butter, salt, coconut oil, whole egg powder, sunflower lecithin. Contains peanuts, wheat, milk, egg. May contain traces of soy, almonds or hazelnuts.