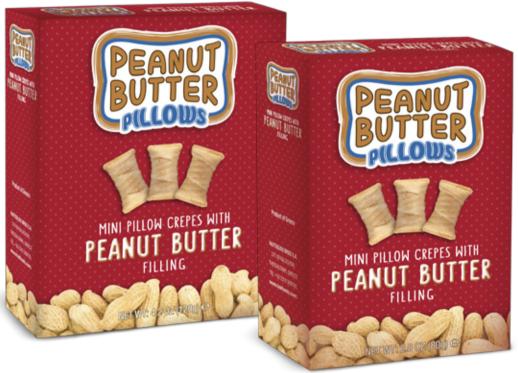

# PEANUT BUTTER PILLOWS

MINI PILLOW CREPES WITH
PEANUT BUTTER
FILLING

- Made in Greece
- NON GMO
- No artificial colors
- No artificial flavors

Light and crunchy on the outside; rich and creamy on the inside! Peanut Butter Pillows are perfect for a movie break or road trip and their smooth cream filling will tempt you to enjoy more than one. An unrivalled flavor experience specially made for you!

# PEANUT BUTTER PILLOWS

## MINI PILLOW CREPES WITH PEANUT BUTTER FILLING!