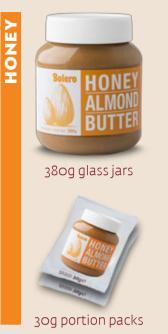

Ingredients: Dry roasted almonds, honey powder (sugar, honey), palm oil, sea salt. Contains almonds. May contain traces of sesame, peanuts or other nuts.

| Nutrition                                                                                                                 | Facts                   |
|---------------------------------------------------------------------------------------------------------------------------|-------------------------|
| 1 serving per container                                                                                                   |                         |
| Serving Size 1 pa                                                                                                         | ck 1.06oz (30g)         |
| Amount per serving                                                                                                        |                         |
| Calories                                                                                                                  | 180                     |
|                                                                                                                           | % Daily Value*          |
| Total Fat 14g                                                                                                             | 18%                     |
| Saturated Fat 2g                                                                                                          | 10%                     |
| Trans Fat 0g                                                                                                              |                         |
| Cholesterol Omg                                                                                                           | 0%                      |
| Sodium 20mg                                                                                                               | 1%                      |
| Total Carbohydrate 10g                                                                                                    | 4%                      |
| Dietary Fiber 2g                                                                                                          | 9%                      |
| Total Sugars 6g                                                                                                           |                         |
| Includes 5g Added Sugars                                                                                                  | 10%                     |
| Protein 5g                                                                                                                |                         |
| Vit. D 0mcg 0% • 0                                                                                                        | Calcium 60mg 4%         |
| Iron 0.9mg 4% •                                                                                                           | Potas. 160mg 4%         |
| * The % Daily Value (DV) tells you ha<br>a serving of food contributes to a dai<br>a day is used for general nutrition ad | ly diet. 2.000 calories |

13.40oz (380g)

| UNIT WEIGHT          | 13.40oz (380g)          |
|----------------------|-------------------------|
| CASE PACK            | 12                      |
| CASE WEIGHT          | 16.75lbs (7.6kg) Gross  |
| CASE DIMENSIONS      | 11.61" x 10.55" x 4.72" |
| CASE CUBE            | 0.334ft <sup>3</sup>    |
| CASES PER PALLET     | 120                     |
| PALLET CONFIGURATION | 10 x 12                 |
| PALLET HEIGHT        | 5.38"                   |
| PALLET WEIGHT        | 2031lbs. (921kg) Gross  |
| PRODUCT HANDLING     | 59° - 77°F              |
| SHELF LIFE           | 15 Months               |
|                      |                         |

1.06oz (30g)

| UNIT WEIGHT          | 1.06oz (30g)           |
|----------------------|------------------------|
| PACK SIZE            | 10                     |
| PACK NET WEIGHT      | 10.58oz (300g) Gross   |
| PACK DIMENSIONS      | 3.54" x 2.75" x 4.17"  |
| CASE PACK            | 10                     |
| CASE WEIGHT          | 8lbs. (3.6kg) Gross    |
| CASE DIMENSIONS      | 7.48" x 14.17" x 4.57" |
| CASE CUBE            | 0.282ft <sup>3</sup>   |
| CASES PER PALLET     | 150                    |
| PALLET CONFIGURATION | 15 x 10                |
| PALLET HEIGHT        | 53.54"                 |
| PALLET WEIGHT        | 1235lbs. (560kg) Gross |
| PRODUCT HANDLING     | 59° - 77°F             |
| SHELF LIFE           | 15 Months              |