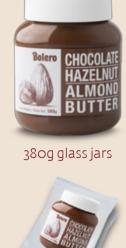

CHOCOLATE HAZELNUT

30g portion packs

Ingredients: Dry roasted hazelnuts, dry roasted almonds, organic cane sugar, low fat cocoa powder, cocoa butter, palm oil, sea salt, natural flavor. Contains hazelnuts, almonds. May contain traces of sesame, peanuts or other nuts.

13.40oz (380g)

| UNIT WEIGHT          | 13.40oz (380g)          |
|----------------------|-------------------------|
| CASE PACK            | 12                      |
| CASE WEIGHT          | 16.75lbs (7.6kg) Gross  |
| CASE DIMENSIONS      | 11.61" x 10.55" x 4.72" |
| CASE CUBE            | 0.334ft <sup>3</sup>    |
| CASES PER PALLET     | 120                     |
| PALLET CONFIGURATION | 10 x 12                 |
| PALLET HEIGHT        | 5.38"                   |
| PALLET WEIGHT        | 2031lbs. (921kg) Gross  |
| PRODUCT HANDLING     | 59° - 77°F              |
| SHELF LIFE           | 15 Months               |
|                      |                         |