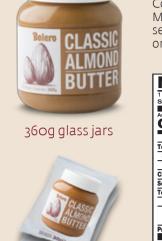

## **ALMOND BUTTERS**

Ingredients: Dry roasted almonds, palm óil. Contains almonds. May contain traces of sesame, peanuts or other nuts.

| Serving Size       | 1 β      | oack 1.06oz (3 | Ug) |
|--------------------|----------|----------------|-----|
| Amount per serving |          |                | _   |
| <u>Calorie</u>     | S        | 19             | 0   |
|                    |          | % Daily Valu   | ie* |
| Total Fat 16g      |          | 20             | 0%  |
| Saturated Fat 1.5g |          | 8              | 3%  |
| Trans Fat Og       |          |                | _   |
| Cholesterol Omg    |          | (              | 0%  |
| Sodium Omg         |          | (              | 0%  |
| Total Carbohydrate | e 6g     | :              | 2%  |
| Dietary Fiber 3g   |          | 1:             | 2%  |
| Total Sugars 1g    |          |                | _   |
| Includes 0g Adde   | d Sugars | ; (            | 0%  |
| Protein 6g         |          |                |     |
| Vit. D 0mcg 0%     | •        | Calcium 80mg   | 6%  |
| Iron 1.1mg 6%      |          | Potas, 210mg   | 4%  |

## 12.7oz (360g)

30g portion packs

| UNIT WEIGHT          | 12.7oz (360g)           |
|----------------------|-------------------------|
| CASE PACK            | 12                      |
| CASE WEIGHT          | 16.31lbs. (7.3kg) Gross |
| CASE DIMENSIONS      | 11.61" x 10.55" x 4.72" |
| CASE CUBE            | 0.334ft <sup>3</sup>    |
| CASES PER PALLET     | 120                     |
| PALLET CONFIGURATION | 10 x 12                 |
| PALLET HEIGHT        | 5.38"                   |
| PALLET WEIGHT        | 1969lbs. (893kg) Gross  |
| PRODUCT HANDLING     | 59° - 77°F              |
| SHELF LIFE           | 15 Months               |

1.06oz (30g)

| UNIT WEIGHT          | 1.06oz (30g)           |
|----------------------|------------------------|
| PACK SIZE            | 10                     |
| PACK NET WEIGHT      | 10.58oz (300g) Gross   |
| PACK DIMENSIONS      | 3.54" x 2.75" x 4.17"  |
| CASE PACK            | 10                     |
| CASE WEIGHT          | 8lbs. (3.6kg) Gross    |
| CASE DIMENSIONS      | 7.48" x 14.17" x 4.57" |
| CASE CUBE            | 0.282ft <sup>3</sup>   |
| CASES PER PALLET     | 150                    |
| PALLET CONFIGURATION | 15 x 10                |
| PALLET HEIGHT        | 53.54"                 |
| PALLET WEIGHT        | 1235lbs. (560kg) Gross |
| PRODUCT HANDLING     | 59° - 77°F             |
| SHELF LIFE           | 15 Months              |