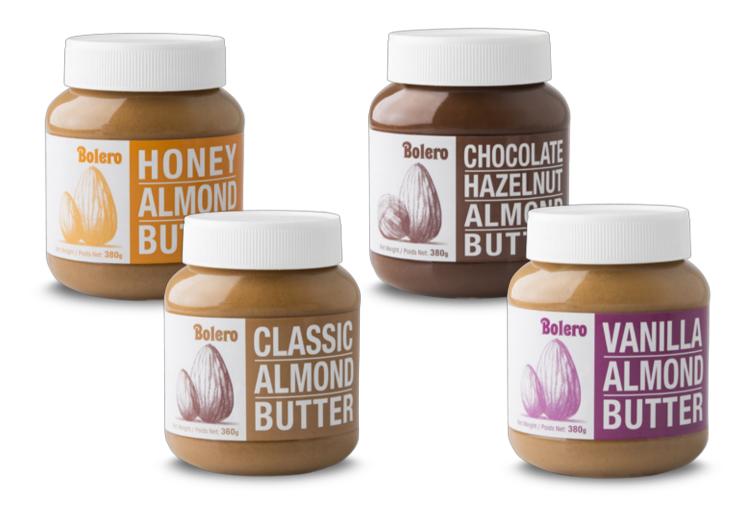

## A DELICIOUS HEALTHY CHOICE, PACKED WITH FIBER AND PROTEIN!

Almond Butters combine rich flavor and high nutritional value. Delightfully blended with Honey, Vanilla and Chocolate Hazelnut, they are ideal for a healthy, balanced breakfast, before a workout or throughout the day, as an energy-boosting snack.

## **ALMOND BUTTERS**

Ingredients: Dry roasted almonds, palm óil. Contains almonds. May contain traces of sesame, peanuts or other nuts.

| Serving Size       | 1 β      | oack 1.06oz (3 | Ug) |
|--------------------|----------|----------------|-----|
| Amount per serving |          |                | _   |
| <u>Calorie</u>     | S        | 19             | 0   |
|                    |          | % Daily Valu   | ie* |
| Total Fat 16g      |          | 20             | 0%  |
| Saturated Fat 1.5g |          | 8              | 3%  |
| Trans Fat Og       |          |                | _   |
| Cholesterol Omg    |          | (              | 0%  |
| Sodium Omg         |          | (              | 0%  |
| Total Carbohydrate | e 6g     | :              | 2%  |
| Dietary Fiber 3g   |          | 1:             | 2%  |
| Total Sugars 1g    |          |                | _   |
| Includes 0g Adde   | d Sugars | ; (            | 0%  |
| Protein 6g         |          |                |     |
| Vit. D 0mcg 0%     | •        | Calcium 80mg   | 6%  |
| Iron 1.1mg 6%      |          | Potas, 210mg   | 4%  |

Ingredients: Dry roasted almonds, honey powder (sugar, honey), palm oil, sea salt. Contains almonds. May contain traces of sesame, peanuts or other nuts.

| Nutrition                                                                                                                 | Facts                   |
|---------------------------------------------------------------------------------------------------------------------------|-------------------------|
| 1 serving per container                                                                                                   |                         |
| Serving Size 1 pa                                                                                                         | ck 1.06oz (30g)         |
| Amount per serving                                                                                                        |                         |
| Calories                                                                                                                  | 180                     |
|                                                                                                                           | % Daily Value*          |
| Total Fat 14g                                                                                                             | 18%                     |
| Saturated Fat 2g                                                                                                          | 10%                     |
| Trans Fat 0g                                                                                                              |                         |
| Cholesterol Omg                                                                                                           | 0%                      |
| Sodium 20mg                                                                                                               | 1%                      |
| Total Carbohydrate 10g                                                                                                    | 4%                      |
| Dietary Fiber 2g                                                                                                          | 9%                      |
| Total Sugars 6g                                                                                                           |                         |
| Includes 5g Added Sugars                                                                                                  | 10%                     |
| Protein 5g                                                                                                                |                         |
| Vit. D 0mcg 0% • 0                                                                                                        | Calcium 60mg 4%         |
| Iron 0.9mg 4% •                                                                                                           | Potas. 160mg 4%         |
| * The % Daily Value (DV) tells you ha<br>a serving of food contributes to a dai<br>a day is used for general nutrition ad | ly diet. 2.000 calories |

CHOCOLATE HAZELNUT

30g portion packs

Ingredients: Dry roasted hazelnuts, dry roasted almonds, organic cane sugar, low fat cocoa powder, cocoa butter, palm oil, sea salt, natural flavor. Contains hazelnuts, almonds. May contain traces of sesame, peanuts or other nuts.

VANILLA Bolere 380g glass jars 30g portion packs Ingredients: Dry roasted almonds, organic cane sugar, palm oil, natural vanilla flavor with other natural flavors, sea salt. Contains almonds, milk\* (\*milk as derivative from natural flavor). May contain traces of sesame, peanuts or other nuts.